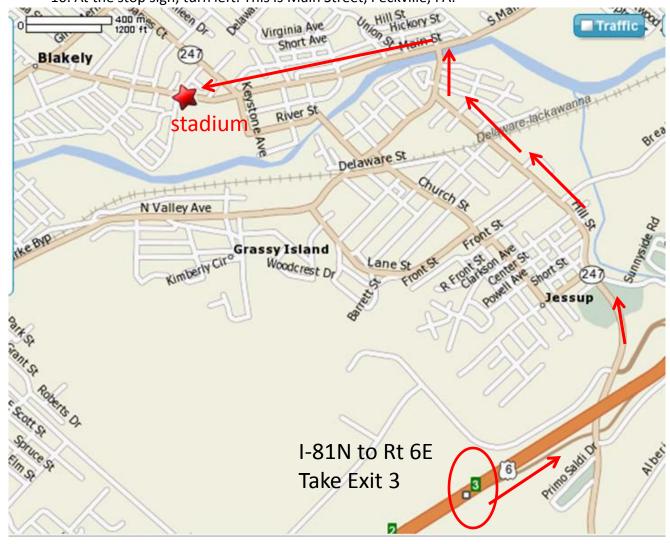

## Directions to Valley View Football Stadium

(Valley View's John F. Henzes / Veterans Memorial Football Stadium

931 Main Street, Peckville, PA 18452)

Travel Time: About 40 minutes (could be more with I-81 traffic)

## I-81 From Wilkes-Barre and Points South

- 1. Follow I 81 North toward Scranton.
- 2. Take a slight right at Robert P Casey Hwy N (signs for Carbondale/I-380 S/US-6 E/Mount Pocono/Binghamton/I-84 E).
- 3. Take exit 3 for PA-247 toward Jessup
- 4. Turn left at Moosic Lake Rd / PA-247 (signs for Jessup).
- 5. Continue approximately 0.6 miles to a stop sign.
- 6. At the stop sign continue straight ahead on to Hill Street.
- 7. Continue on Hill Street for approximately 0.8 miles until you come to another stop sign.
- 8. At this Stop Sign, turn right.
- 9. Proceed approximately 300 yards over a bridge and come to the stop sign.
- 10. At the stop sign, turn left. This is Main Street, Peckville, PA.